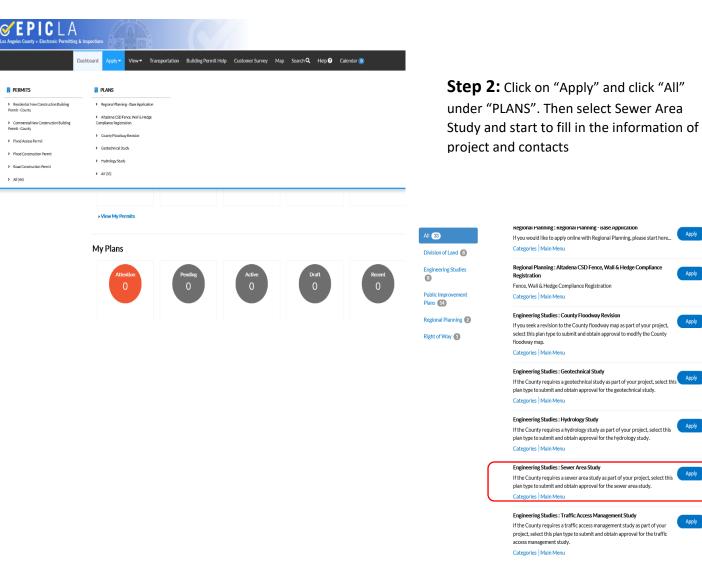

## How to submit a Sewer Area Study

**Step 1:** Go to EPIC-LA website and login your account (https://epicla.lacounty.gov/SelfService/#/login)

(If you are the first-time user, please register first.)

**Step 3:** You can add project location by searching the address of project site or Parcel Number (APN #). Please make sure the parcel number match the address of project site.